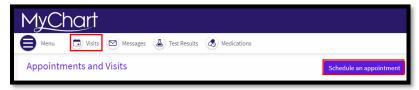

## Wellness Screening Appointment Scheduling In MyChart

- 1.) Log into MyChart or create an account by visiting mychart.sclhealth.org/CCMyChart/signup
- 2.) Go to "Visits" and click "Schedule an appointment" on the right

3.) Select "St. Peters Mobile Wellness" as the reason for scheduling

| Tell us why you're coming in                                                                           |               |                                                                       |  |  |  |
|--------------------------------------------------------------------------------------------------------|---------------|-----------------------------------------------------------------------|--|--|--|
| Connect virtually with your provider<br>from the comfort of home using a<br>computer or mobile device. | $\rightarrow$ | Colorado COVID-19<br>Vaccine in Denver →<br>Metropolitan Area         |  |  |  |
| Montana COVID-19<br>Vaccine in Butte and<br>Billings                                                   | $\rightarrow$ | Workplace Wellness →                                                  |  |  |  |
| Adult Physical<br>Patient is age 18 or above and needs<br>a physical.                                  | $\rightarrow$ | ♥ Office Visit<br>A general visit with your healthcare →<br>provider. |  |  |  |
| Well Child<br>A routine Well Child visit.                                                              | $\rightarrow$ | $\bigcup$ St. Peter's Mobile Wellness $\ \rightarrow$                 |  |  |  |