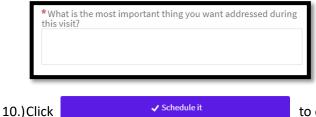

- 7.) Select your appointment date and time. Please note, the wellness office address (2500 Broadway St) will show on this page but the address of your Wellness Screening, based off the location you previously selected, will be correct on the following page when verifying the appointment.
- 8.) If no appointments are available on the location you selected, click Start over and repeat steps 4-8 but select a different location. **Optional extra blood tests will be available (with payment) during your appointment.**
- 9.) If you are required to answer this question, put something simple (i.e. screening, recheck, or N/A)

to complete the appointment.

Please contact Wellness Services at 406-444-2128 or wellness@sphealth.org with any questions.