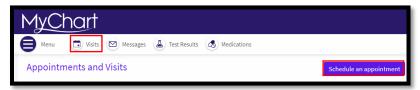

## Wellness Screening Appointment Scheduling In MyChart

- 1.) Log into MyChart or create an account by visiting mychart.sclhealth.org/CCMyChart/signup
- 2.) Go to "Visits" and click "Schedule an appointment" on the right